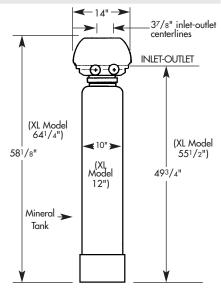

#### Dimensions

Nominal mineral tank size: 10" x 47"

North Star Water Conditioning #1 Independent Bus. Pk. Mill Rd.

Stokenchurch, Bucks United Kingdom HP14 3TP